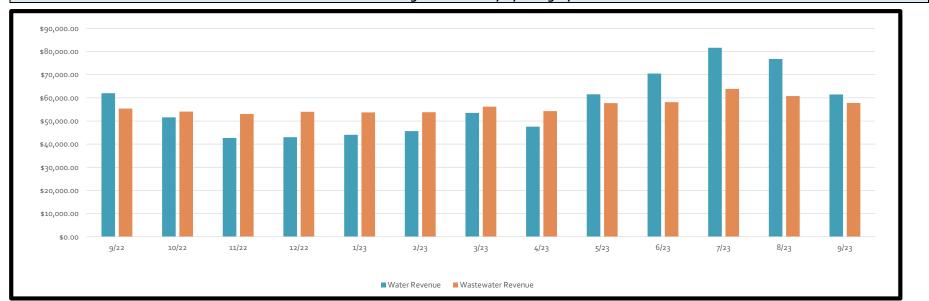

- 1. **Public Comments**. There were no public comments.
- 2. **Minutes.** Proposed minutes of the meetings of October 19, 2023, previously distributed to the Board, were presented for approval. Upon motion by Director Mielke, seconded by Director Whitaker, after full discussion and the question being put to the Board, the Board voted unanimously to approve the minutes of the meetings of October 19, 2023, as presented.
- 3. **Appoint Assistant Secretary.** Upon motion by Director Mielke, seconded by Director Whitaker, after full discussion and the question being put to the Board, the Board voted unanimously to appoint Director Jackson as Assistant Secretary.
- 4. **Review Tax Assessor and Collector's Report and authorize payment of certain bills.** The President recognized Ms. Loaiza, who reviewed with the Board the Tax Assessor and Collector's Report, a copy of which is attached hereto as *Exhibit B*. She reported that as of today, 3.5% of the District's 2023 taxes have been collected.

Ms. Loaiza stated that there are 10 checks being presented for Board approval.

Upon motion by Director Mielke, seconded by Director Lopez, after full discussion and the question being put to the Board, the Board voted unanimously to approve the Tax Assessor and Collector's Report and to authorize payment of check numbers 1249 through 1258 from the Tax Account to the persons, in the amounts, and for the purposes stated in the report.