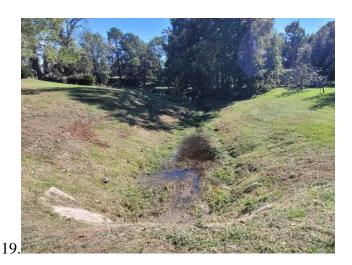

Mr. Bailey reported on the Drainage Channel Improvements near the apartments. He stated that BGE has completed the design for the project, which includes the drainage channel and culverts downstream of the Point Hole 2 culvert crossing, the existing 2-60" RCB culverts at the apartments and 2-66" CGMP culverts between the apartments and Point Hole 2, as well as desilting the channel upstream of the apartments. He stated that BGE has discussed the project and construction impact with both the apartment management and golf course staff. He reviewed an exhibit showing the scope of work of the project, a copy of which is attached hereto as *Exhibit H*. He requested the Board's authorization to advertise for bids.