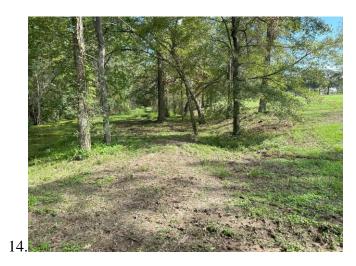

Mr. Bailey reported on the Drainage Channel Improvements near the apartments. He stated that BGE has completed the design for the project, which includes the drainage channel and culverts downstream of the Point Hole 2 culvert crossing, the existing 2-60" RCB culverts at the apartments and 2-66" CGMP culverts between the apartments and Point Hole 2, as well as desilting the channel upstream of the apartments. He stated that BGE has discussed the project and construction impact with both the apartment management and golf course staff. He reviewed an exhibit showing the scope of work of the project, a copy of which is attached hereto as *Exhibit H*. He requested the Board's authorization to advertise for bids.