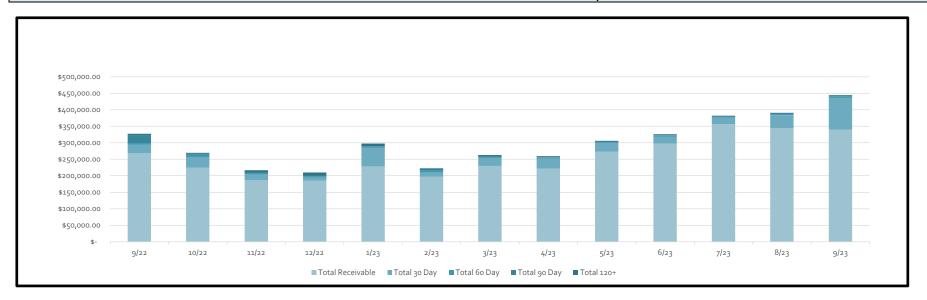

Mr. Bailey reported on the EPA Lead and Copper Rule Revisions. He stated that BGE has completed the data input work for the service line inventory as part of the Lead and Copper Rule Revisions and that BGE will coordinate with Inframark to utilize the provided app for field verification and inventory updates. He noted that the service line inventory is required to be submitted to the Texas Commission on Environmental Quality ("TCEQ") by October 16, 2024.