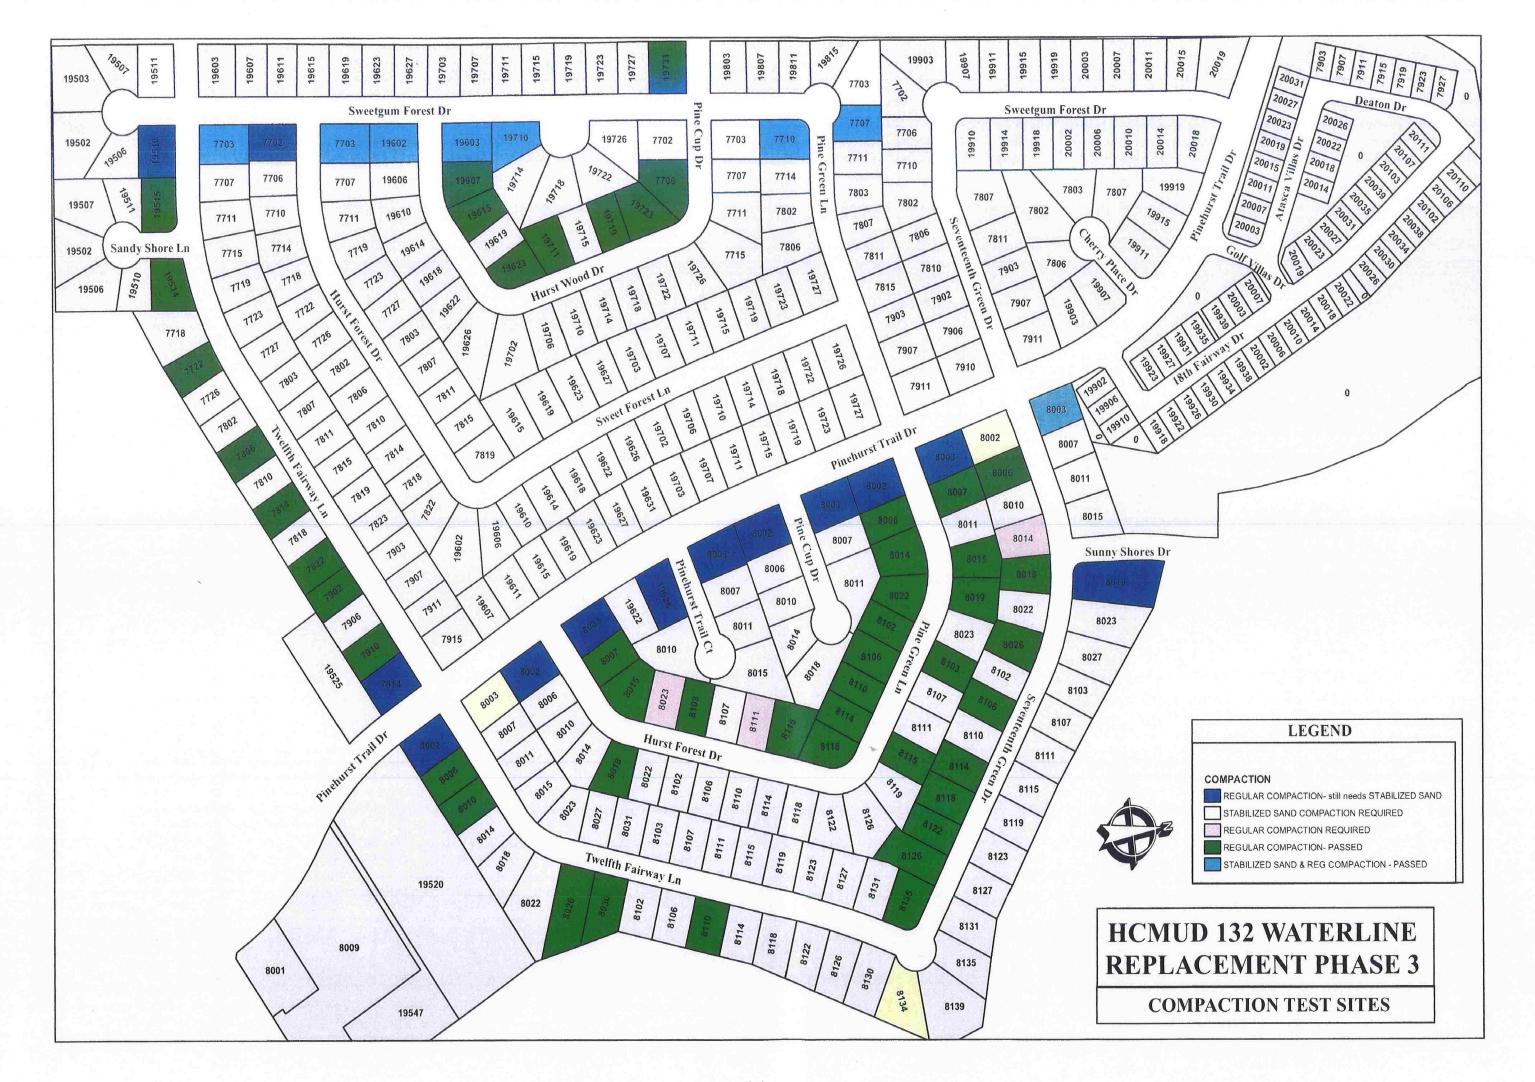

7. **Report on construction progress and any necessary action concerning contracts with G&A Boring Directional or inspection services**. The President recognized Ms. Jasso, who presented to and reviewed with the Board construction progress report maps for Sections 1, 2 and 3, copies of which are attached hereto as *Exhibit E*. She reported that all service taps are completed and that there are still sites that need compaction. Mr. Hernandez stated that G&A does not agree on the sites that Ms. Jasso listed as still needing compaction. The President

requested that Ms. Jasso review the area with G&A.

Ms. Jasso reviewed a summary of resident issues and discussed the outstanding issues that need to be resolved. Discussion ensued regarding the fire hydrants and valve surveys. Mr. Bailey stated that Inframark would handle the fire hydrants. Mr. Jenkins stated that Inframark can prepare a proposal for the valve survey. Ms. Jasso stated that the old service taps need to be removed. Mr. Hernandez stated that there is still water in Section 3. Discussion ensued.