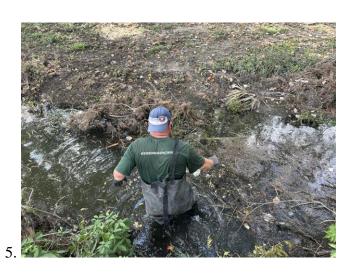

Mr. Bailey reported on the Drainage Channel Improvements near the apartments. He stated that BGE has completed the design for the project, which includes the drainage channel and culverts downstream of the Point Hole 2 culvert crossing, the existing 2-60" RCB culverts at the apartments and 2-66" CGMP culverts between the apartments and Point Hole 2, as well as desilting the channel upstream of the apartments. He stated that BGE has discussed the project and construction impact with both the apartment management and golf course staff. He reviewed an exhibit showing the scope of work of the project, a copy of which is attached hereto as *Exhibit H*. He requested the Board's authorization to advertise for bids.