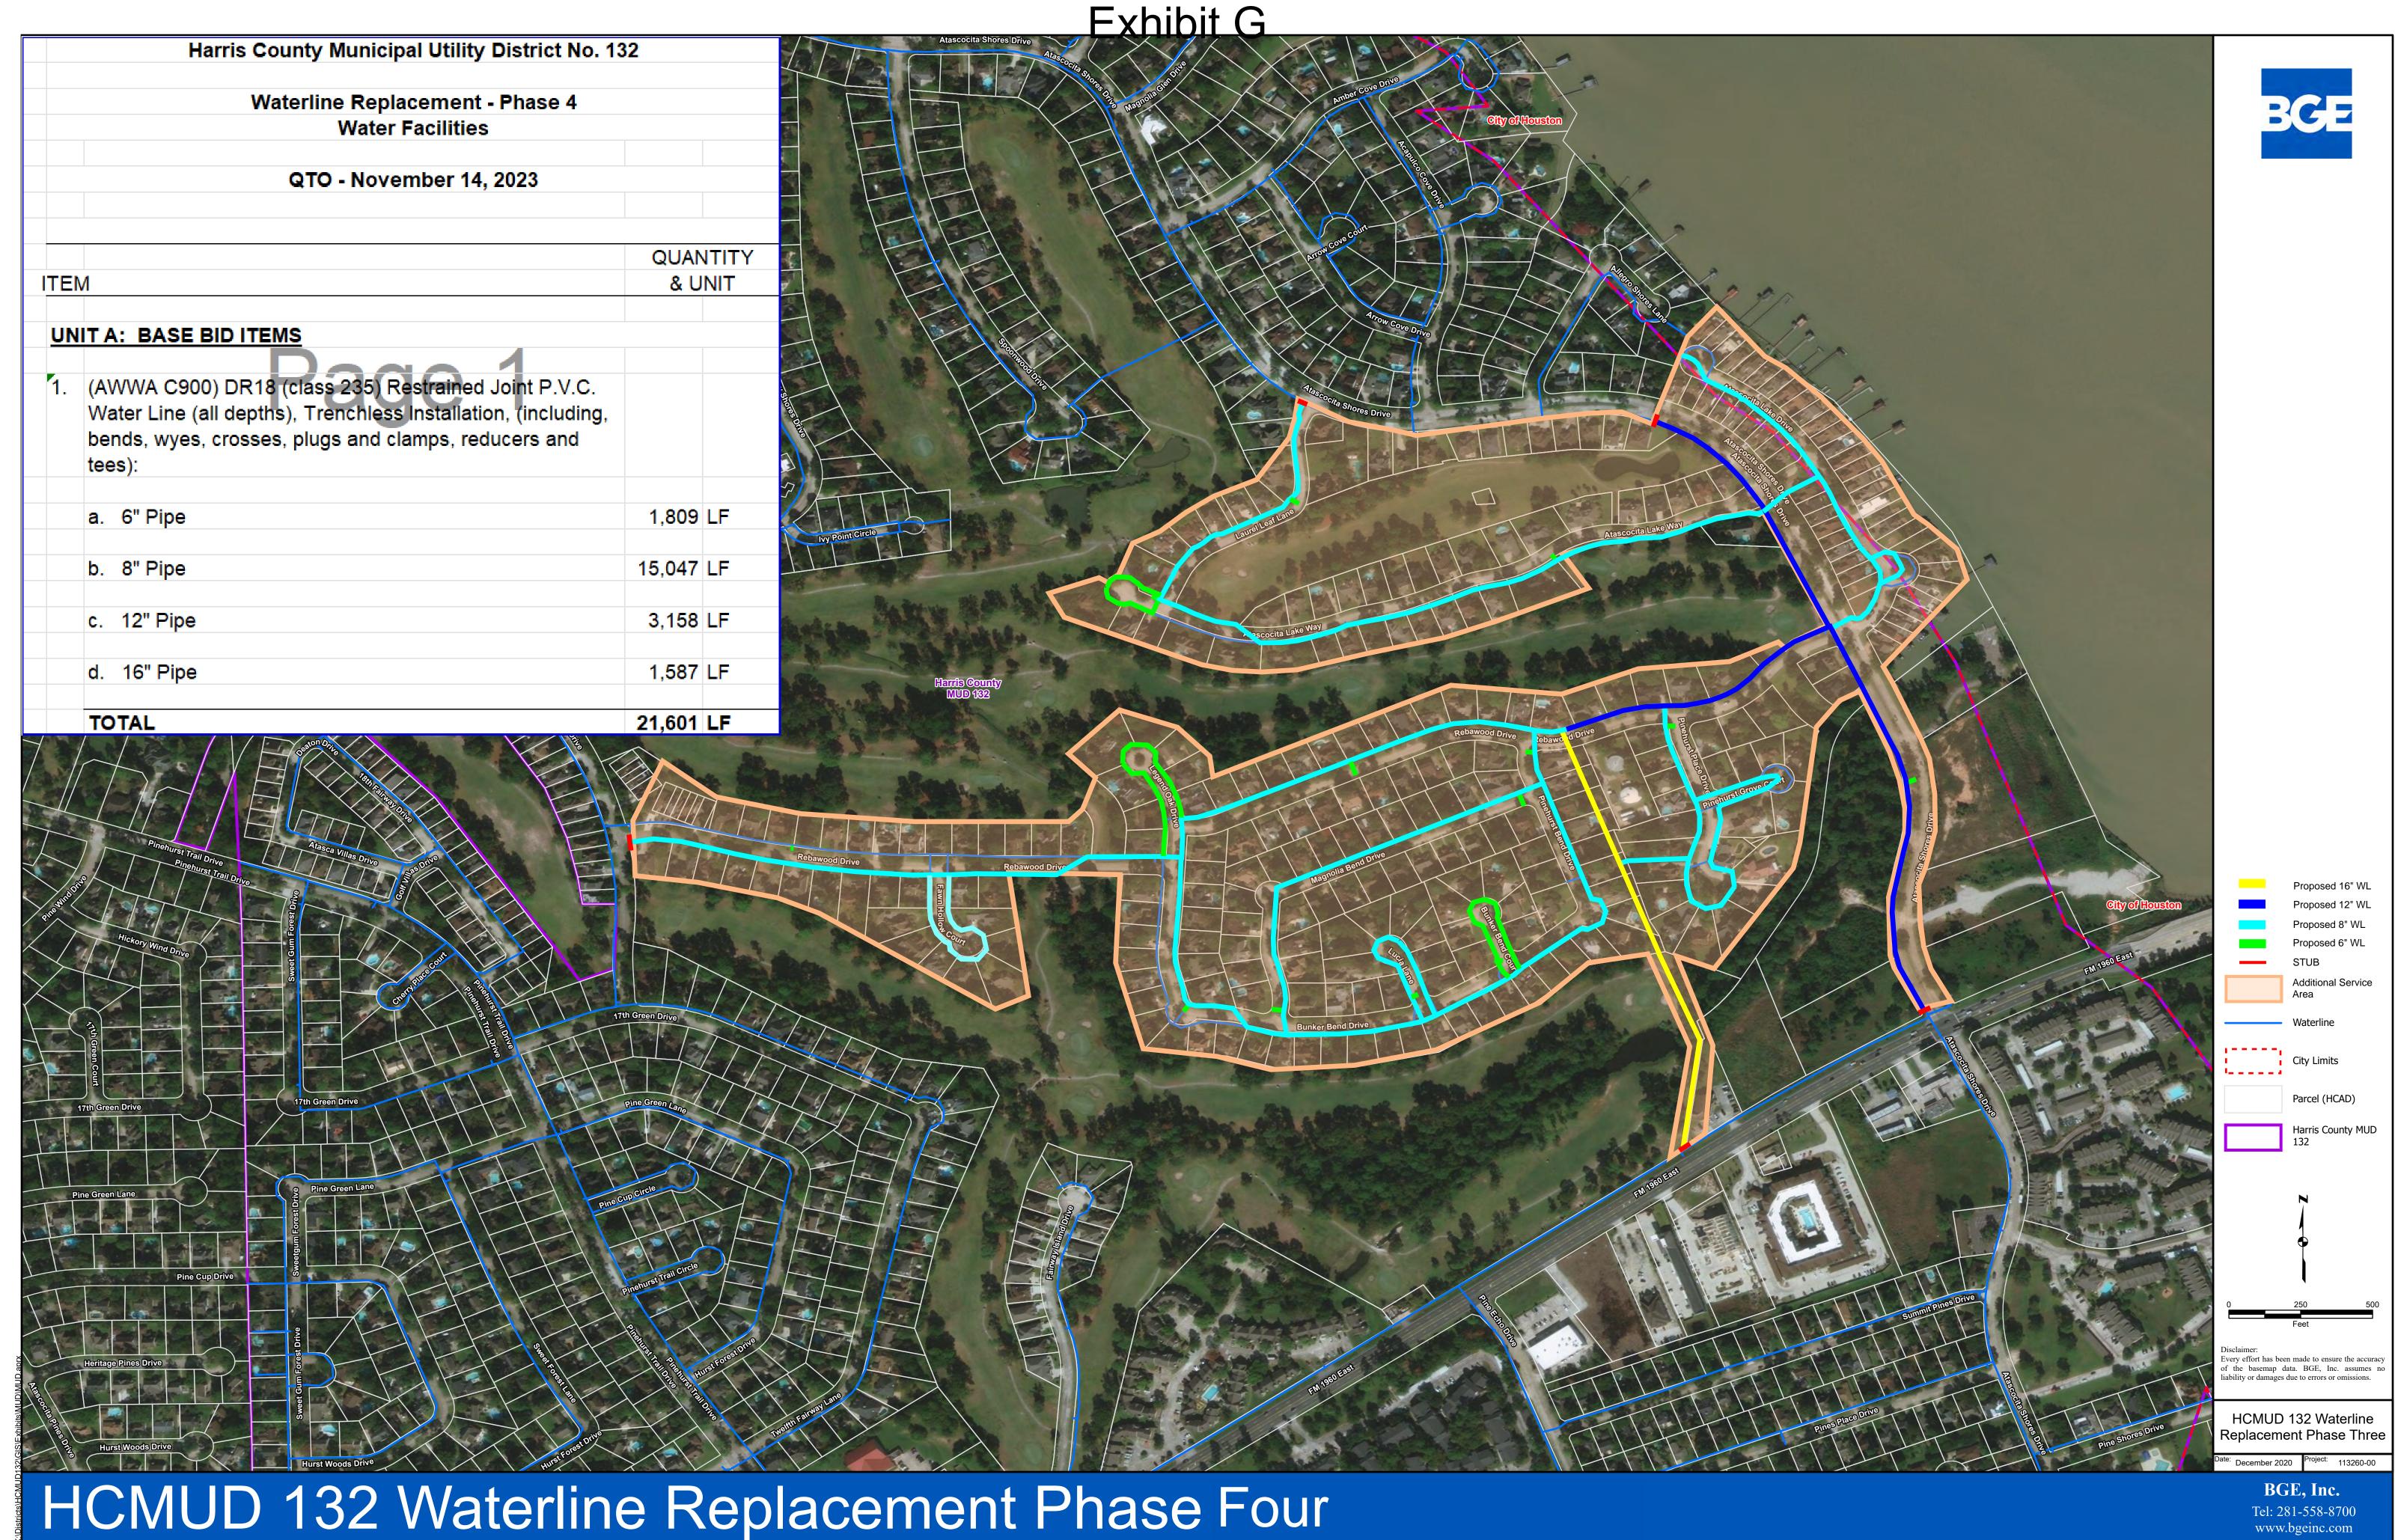

Mr. Bailey reported on the Waterline Replacement, Phase 4 project, stating that BGE has final plan approval from all agencies. He reviewed an exhibit of the project location and scope, a copy of which is attached hereto as *Exhibit G*. He noted that Phase 4 will fill in the remaining areas between the first three phases.