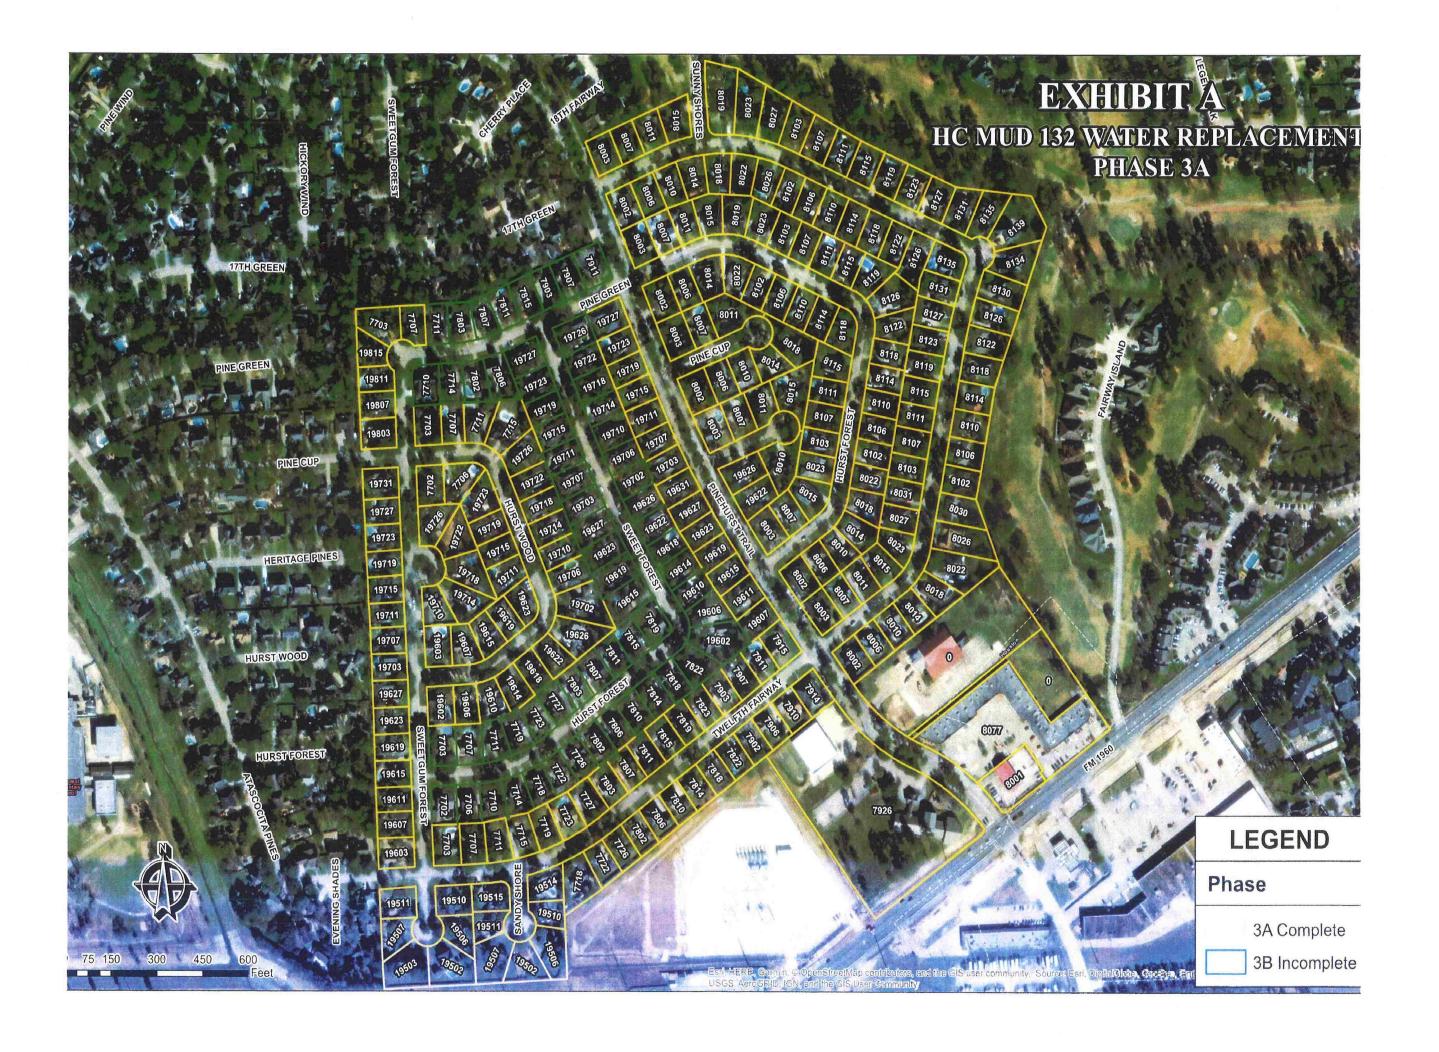

Mr. Bailey reported on the Waterline Replacement, Phase 3B, stating that BGE has updated the existing construction plans to reflect the limits of the Phase 3B project, which will complete construction of the original Phase 3 scope. He requested the Board's authorization to advertise for bids. Discussion ensued regarding the construction project checklist. It was the consensus of the Board to hold the mandatory prebid at Inframark and to include in the contract terms a period of 120 days to complete the project, economic disincentives of \$2,000 per day and economic incentives of \$2,000 per day for a maximum total of 5% of the contract.

Mr. Bailey reported on the Waterline Replacement, Phase 4 project, stating that BGE has final plan approval from all agencies. He reviewed an exhibit of the project location and scope, a copy of which is attached hereto as *Exhibit G*. He noted that Phase 4 will fill in the remaining areas between the first three phases.