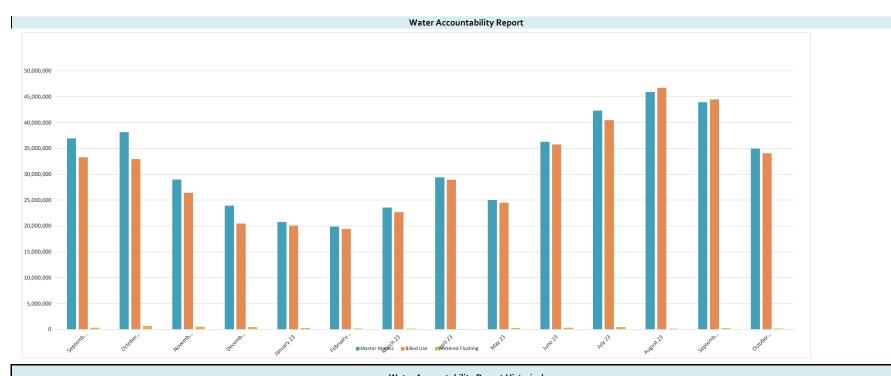

6. Review Operations Report and authorize District maintenance and termination of delinquent accounts. The President recognized Mr. Jenkins, who reviewed the Operations Report for October 2023, a copy of which is attached as *Exhibit D*.

Mr. Jenkins reported a 99.9% accountability for the period September 26, 2023-October 27, 2023.

Mr. Jenkins reviewed the Executive Summary, the Major Maintenance Summary for October, and the delinquencies. He reported that 173 letters were mailed, 68 delinquent tags were hung, and 13 accounts were disconnected for non-payment. He requested authorization to write off one account totaling \$16.45 and to turn six accounts totaling \$1,295.57 to Collections Unlimited of Texas.