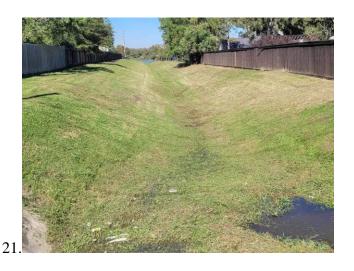

Mr. Bailey reported on the Drainage Channel Improvements near the apartments. He stated that BGE has completed the design for the project, which includes the drainage channel and culverts downstream of the Point Hole 2 culvert crossing, the existing 2-60" RCB culverts at the apartments and 2-66" CGMP culverts between the apartments and Point Hole 2, as well as desilting the channel upstream of the apartments. He stated that BGE has discussed the project and construction impact with both the apartment management and golf course staff. He reviewed an exhibit showing the scope of work of the project, a copy of which is attached hereto as *Exhibit H*. He requested the Board's authorization to advertise for bids.

Mr. Bailey discussed the Additional Drainage Areas. He reported on the drainage channel outfall to Atascocita Shores. He stated that there is no update regarding possible partnerships with Harris County Precinct 3 on improvements to the drainage channel.