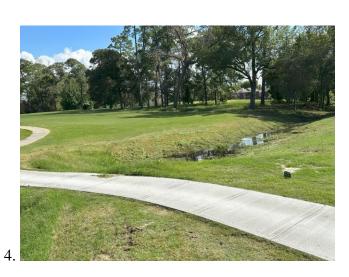

Mr. Bailey reported on the Drainage Channel Improvements near the apartments. He stated that BGE has completed the design for the project, which includes the drainage channel and culverts downstream of the Point Hole 2 culvert crossing, the existing 2-60" RCB culverts at the apartments and 2-66" CGMP culverts between the apartments and Point Hole 2, as well as desilting the channel upstream of the apartments. He stated that BGE has discussed the project and construction impact with both the apartment management and golf course staff. He reviewed an exhibit showing the scope of work of the project, a copy of which is attached hereto as *Exhibit H*. He requested the Board's authorization to advertise for bids.