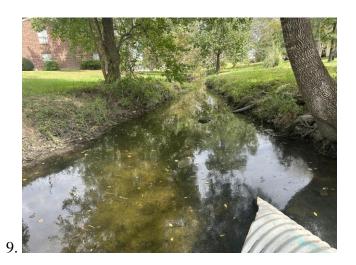

Mr. Bailey reported on the Drainage Channel Improvements near the apartments. He stated that BGE has completed the design for the project, which includes the drainage channel and culverts downstream of the Point Hole 2 culvert crossing, the existing 2-60" RCB culverts at the apartments and 2-66" CGMP culverts between the apartments and Point Hole 2, as well as desilting the channel upstream of the apartments. He stated that BGE has discussed the project and construction impact with both the apartment management and golf course staff. He reviewed an exhibit showing the scope of work of the project, a copy of which is attached hereto as *Exhibit H*. He requested the Board's authorization to advertise for bids.