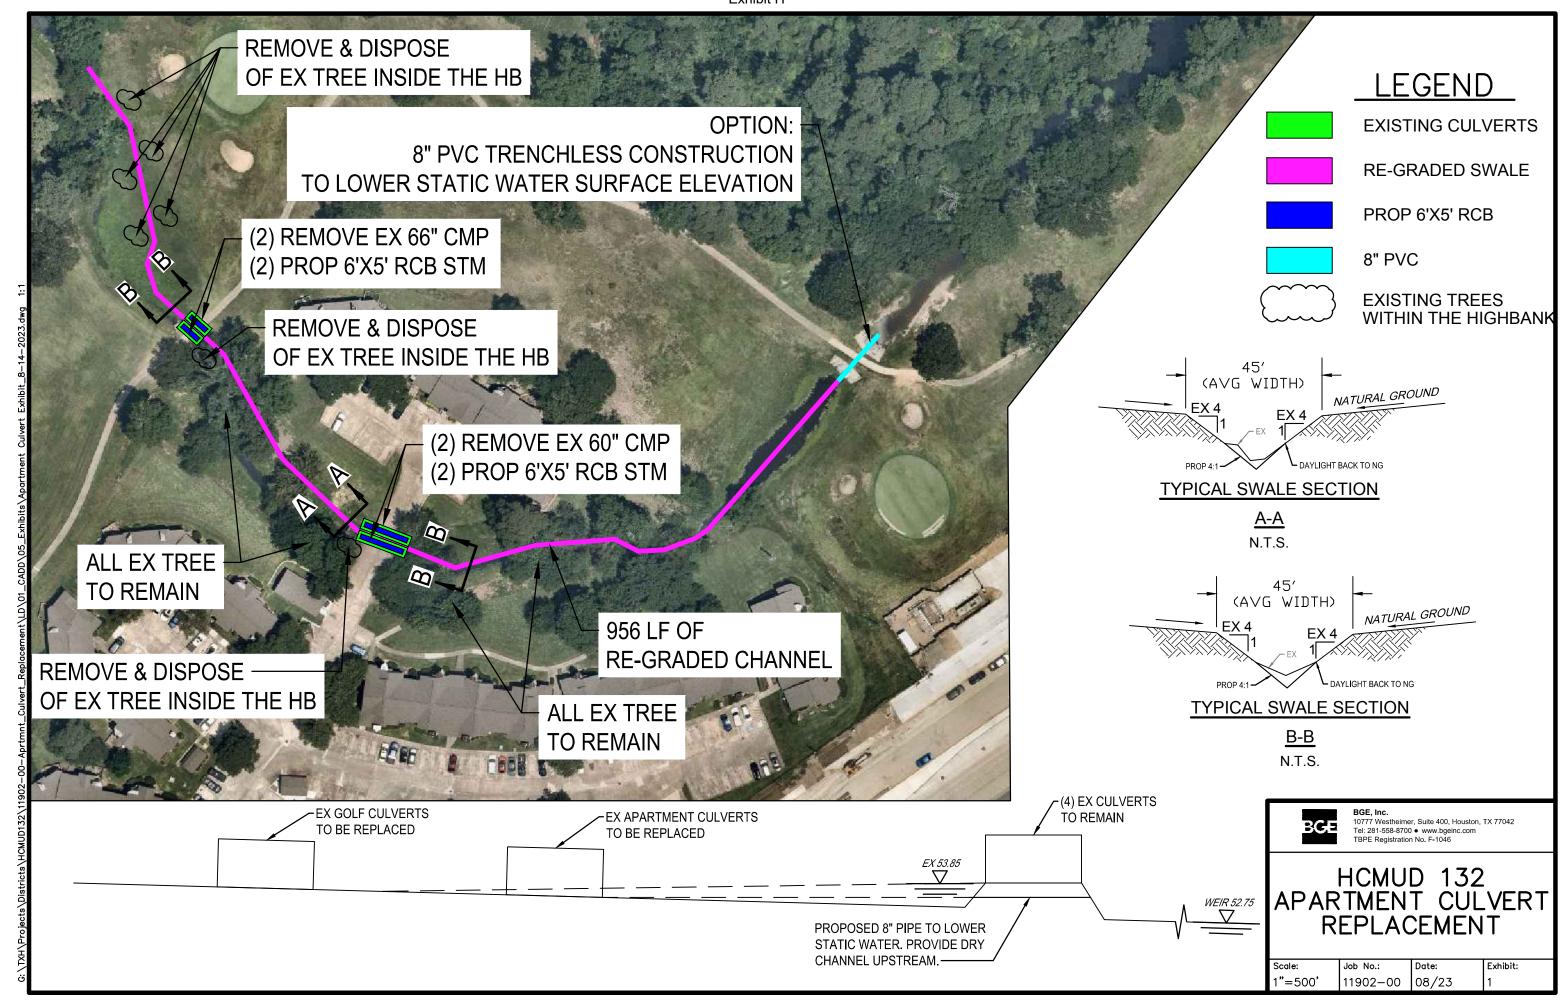

Mr. Bailey reported on the Drainage Channel Improvements near the apartments. He stated that BGE has completed the design for the project, which includes the drainage channel and culverts downstream of the Point Hole 2 culvert crossing, the existing 2-60" RCB culverts at the apartments and 2-66" CGMP culverts between the apartments and Point Hole 2, as well as desilting the channel upstream of the apartments. He stated that BGE has discussed the project and construction impact with both the apartment management and golf course staff. He reviewed an exhibit showing the scope of work of the project, a copy of which is attached hereto as *Exhibit H*. He requested the Board's authorization to advertise for bids.