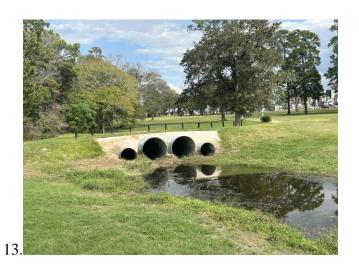

Mr. Bailey reported on the Drainage Channel Improvements near the apartments. He stated that BGE has completed the design for the project, which includes the drainage channel and culverts downstream of the Point Hole 2 culvert crossing, the existing 2-60" RCB culverts at the apartments and 2-66" CGMP culverts between the apartments and Point Hole 2, as well as desilting the channel upstream of the apartments. He stated that BGE has discussed the project and construction impact with both the apartment management and golf course staff. He reviewed an exhibit showing the scope of work of the project, a copy of which is attached hereto as *Exhibit H*. He requested the Board's authorization to advertise for bids.