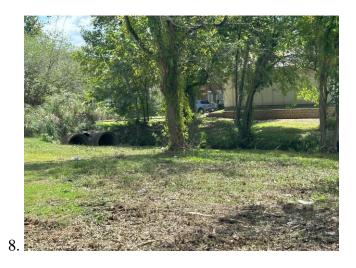

Mr. Bailey reported on the Drainage Channel Improvements near the apartments. He stated that BGE has completed the design for the project, which includes the drainage channel and culverts downstream of the Point Hole 2 culvert crossing, the existing 2-60" RCB culverts at the apartments and 2-66" CGMP culverts between the apartments and Point Hole 2, as well as desilting the channel upstream of the apartments. He stated that BGE has discussed the project and construction impact with both the apartment management and golf course staff. He reviewed an exhibit showing the scope of work of the project, a copy of which is attached hereto as *Exhibit H*. He requested the Board's authorization to advertise for bids.