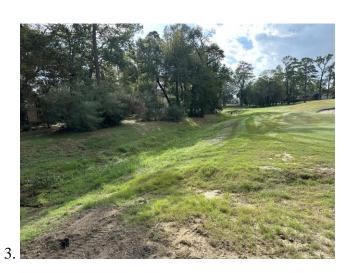

Mr. Bailey reported on the Drainage Channel Improvements near the apartments. He stated that BGE has completed the design for the project, which includes the drainage channel and culverts downstream of the Point Hole 2 culvert crossing, the existing 2-60" RCB culverts at the apartments and 2-66" CGMP culverts between the apartments and Point Hole 2, as well as desilting the channel upstream of the apartments. He stated that BGE has discussed the project and construction impact with both the apartment management and golf course staff. He reviewed an exhibit showing the scope of work of the project, a copy of which is attached hereto as *Exhibit H*. He requested the Board's authorization to advertise for bids.