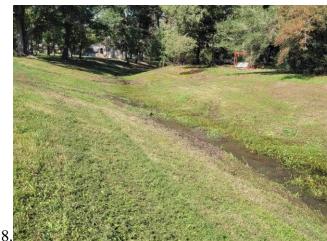

Mr. Bailey reported on the Drainage Channel Improvements near the apartments. He stated that BGE has completed the design for the project, which includes the drainage channel and culverts downstream of the Point Hole 2 culvert crossing, the existing 2-60" RCB culverts at the apartments and 2-66" CGMP culverts between the apartments and Point Hole 2, as well as desilting the channel upstream of the apartments. He stated that BGE has discussed the project and construction impact with both the apartment management and golf course staff. He reviewed an exhibit showing the scope of work of the project, a copy of which is attached hereto as *Exhibit H*. He requested the Board's authorization to advertise for bids.