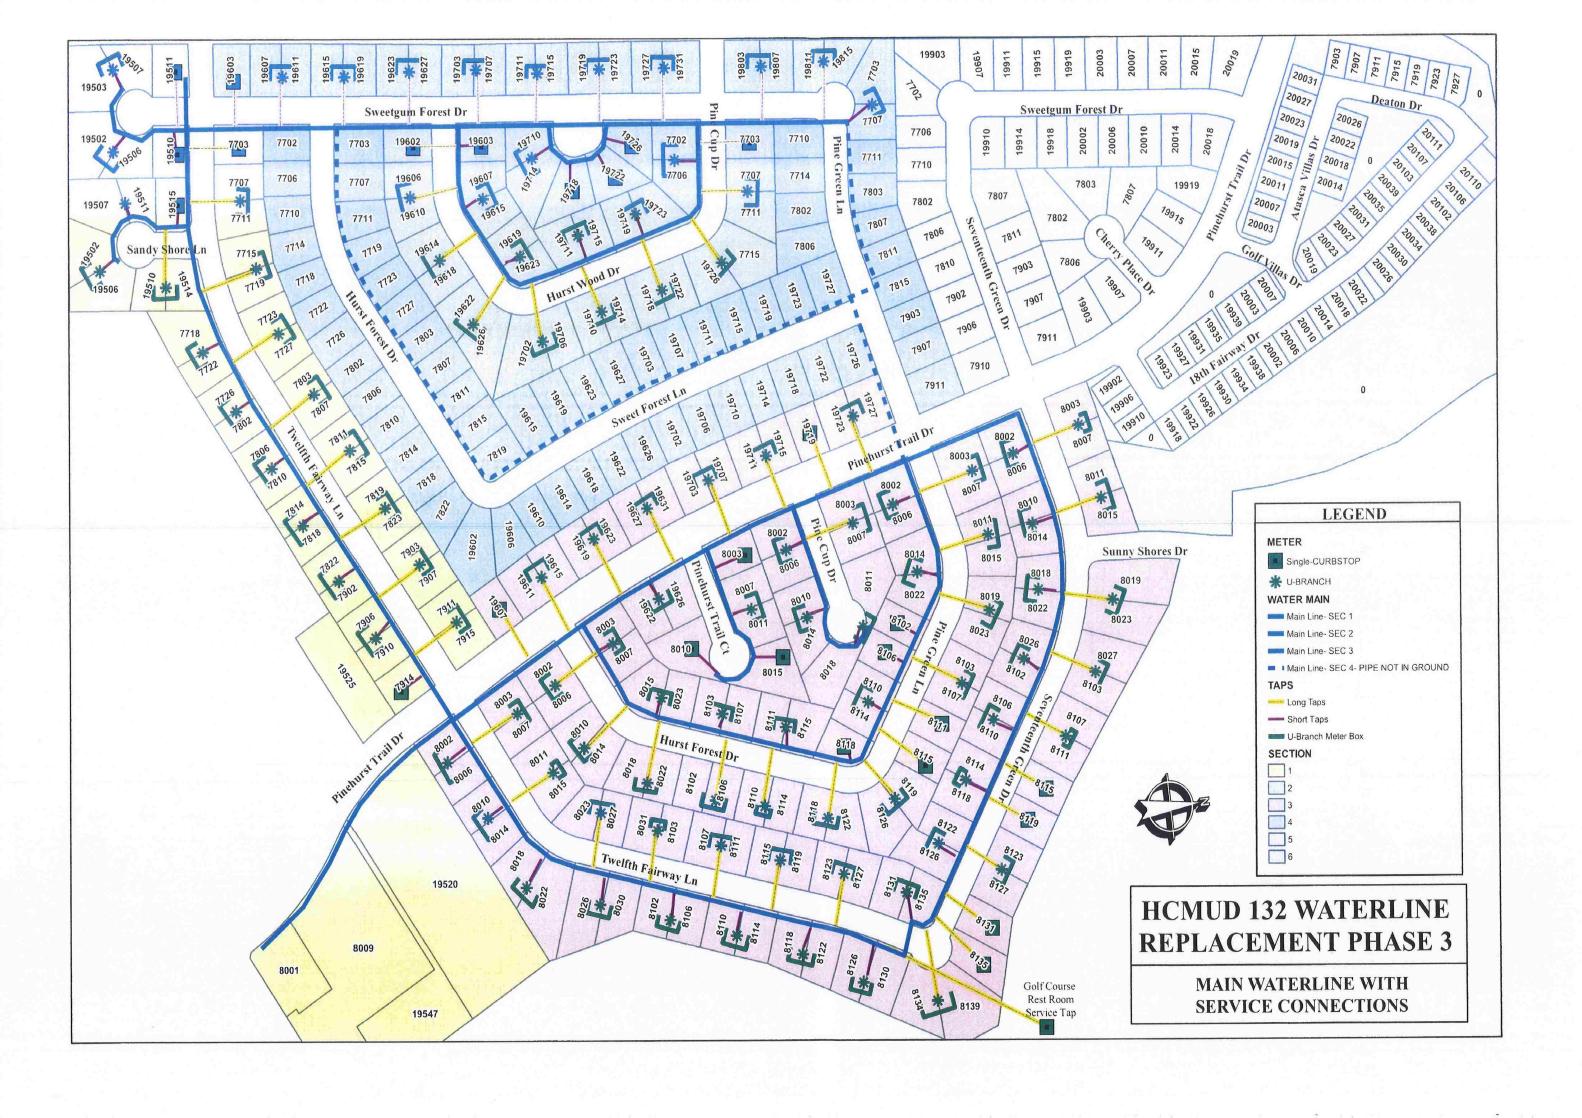

7. **Report on construction progress and any necessary action concerning contracts with G&A Boring Directional or inspection services**. The President recognized Ms. Jasso, who presented to and reviewed with the Board construction progress report maps for Sections 1, 2 and 3, copies of which are attached hereto as *Exhibit E*. She reported that all service taps are completed and that there are still sites that need compaction. Mr. Hernandez stated that G&A does not agree on the sites that Ms. Jasso listed as still needing compaction. The President

requested that Ms. Jasso review the area with G&A.

Ms. Jasso reviewed a summary of resident issues and discussed the outstanding issues that need to be resolved. Discussion ensued regarding the fire hydrants and valve surveys. Mr. Bailey stated that Inframark would handle the fire hydrants. Mr. Jenkins stated that Inframark can prepare a proposal for the valve survey. Ms. Jasso stated that the old service taps need to be removed. Mr. Hernandez stated that there is still water in Section 3. Discussion ensued.