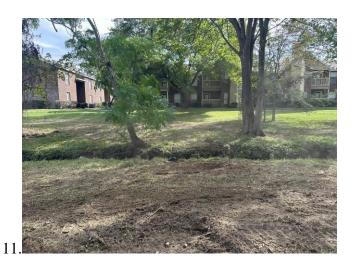

Mr. Bailey reported on the Drainage Channel Improvements near the apartments. He stated that BGE has completed the design for the project, which includes the drainage channel and culverts downstream of the Point Hole 2 culvert crossing, the existing 2-60" RCB culverts at the apartments and 2-66" CGMP culverts between the apartments and Point Hole 2, as well as desilting the channel upstream of the apartments. He stated that BGE has discussed the project and construction impact with both the apartment management and golf course staff. He reviewed an exhibit showing the scope of work of the project, a copy of which is attached hereto as *Exhibit H*. He requested the Board's authorization to advertise for bids.