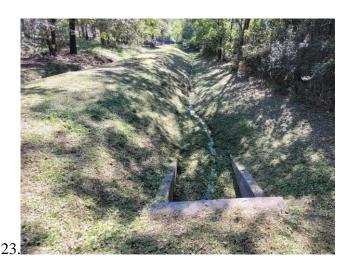

Mr. Bailey reported on the Drainage Channel Improvements near the apartments. He stated that BGE has completed the design for the project, which includes the drainage channel and culverts downstream of the Point Hole 2 culvert crossing, the existing 2-60" RCB culverts at the apartments and 2-66" CGMP culverts between the apartments and Point Hole 2, as well as desilting the channel upstream of the apartments. He stated that BGE has discussed the project and construction impact with both the apartment management and golf course staff. He reviewed an exhibit showing the scope of work of the project, a copy of which is attached hereto as *Exhibit H*. He requested the Board's authorization to advertise for bids.

Mr. Bailey discussed the Additional Drainage Areas. He reported on the drainage channel outfall to Atascocita Shores. He stated that there is no update regarding possible partnerships with Harris County Precinct 3 on improvements to the drainage channel.