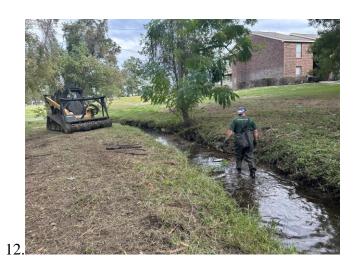

Mr. Bailey reported on the Drainage Channel Improvements near the apartments. He stated that BGE has completed the design for the project, which includes the drainage channel and culverts downstream of the Point Hole 2 culvert crossing, the existing 2-60" RCB culverts at the apartments and 2-66" CGMP culverts between the apartments and Point Hole 2, as well as desilting the channel upstream of the apartments. He stated that BGE has discussed the project and construction impact with both the apartment management and golf course staff. He reviewed an exhibit showing the scope of work of the project, a copy of which is attached hereto as *Exhibit H*. He requested the Board's authorization to advertise for bids.