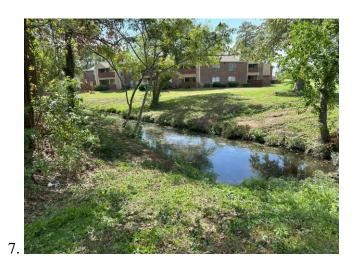

Mr. Bailey reported on the Drainage Channel Improvements near the apartments. He stated that BGE has completed the design for the project, which includes the drainage channel and culverts downstream of the Point Hole 2 culvert crossing, the existing 2-60" RCB culverts at the apartments and 2-66" CGMP culverts between the apartments and Point Hole 2, as well as desilting the channel upstream of the apartments. He stated that BGE has discussed the project and construction impact with both the apartment management and golf course staff. He reviewed an exhibit showing the scope of work of the project, a copy of which is attached hereto as *Exhibit H*. He requested the Board's authorization to advertise for bids.