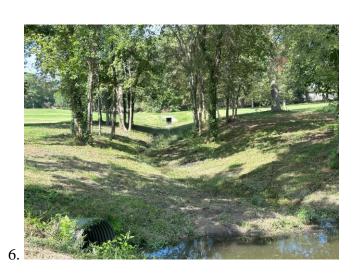

Mr. Bailey reported on the Drainage Channel Improvements near the apartments. He stated that BGE has completed the design for the project, which includes the drainage channel and culverts downstream of the Point Hole 2 culvert crossing, the existing 2-60" RCB culverts at the apartments and 2-66" CGMP culverts between the apartments and Point Hole 2, as well as desilting the channel upstream of the apartments. He stated that BGE has discussed the project and construction impact with both the apartment management and golf course staff. He reviewed an exhibit showing the scope of work of the project, a copy of which is attached hereto as *Exhibit H*. He requested the Board's authorization to advertise for bids.