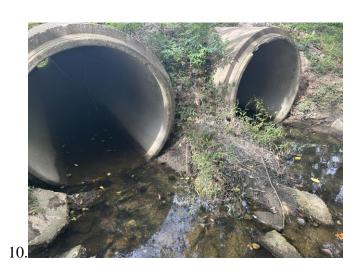

Mr. Bailey reported on the Drainage Channel Improvements near the apartments. He stated that BGE has completed the design for the project, which includes the drainage channel and culverts downstream of the Point Hole 2 culvert crossing, the existing 2-60" RCB culverts at the apartments and 2-66" CGMP culverts between the apartments and Point Hole 2, as well as desilting the channel upstream of the apartments. He stated that BGE has discussed the project and construction impact with both the apartment management and golf course staff. He reviewed an exhibit showing the scope of work of the project, a copy of which is attached hereto as *Exhibit H*. He requested the Board's authorization to advertise for bids.